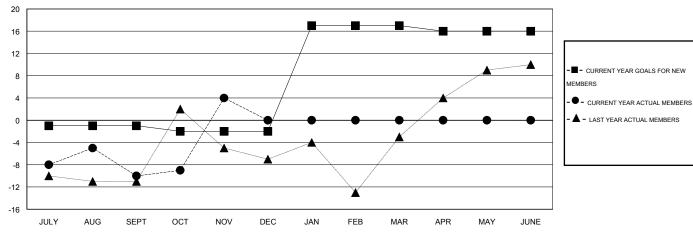

## GOALS AND ACTUAL MEMBERS CUMULATIVE

| DROPPED CLUBS: 0  DROPPED MEMBERS |    | 9 CLUBS OF 27 ADDED 1 OR MORE<br>NEW MEMBERS | GENDER DISTRIBU<br>MALE<br>FEMALE | FION<br>403 (63.46%)<br>232 (36.54%) |     |
|-----------------------------------|----|----------------------------------------------|-----------------------------------|--------------------------------------|-----|
| DECEASED                          | 3  | CLICK HERE FOR HEALTH                        | FAMILY UNIT MEMBERS               |                                      | 182 |
| CLUB CANCELLED                    | 0  | ASSESSMENT DATA                              | HEAD OF HOUSEHOLD                 |                                      | 86  |
| OTHER                             | 30 |                                              |                                   |                                      | 96  |
| TOTAL                             | 33 |                                              | NON-HEAD OF HOUSEHOLD             | )                                    | 90  |